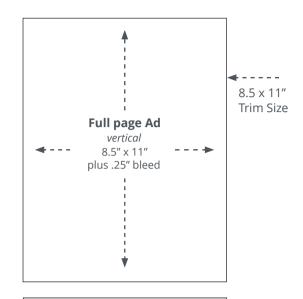

## AD SIZES - No bleeds unless indicated

Full page vertical 8.5" x 11" plus .25" bleed

Half-page *horizontal* 7.5" x 4.875" (7 ½" x 4 ½")

**Quarter-page** *vertical* 3.625" x 4.875" (3 %" x 4 %")