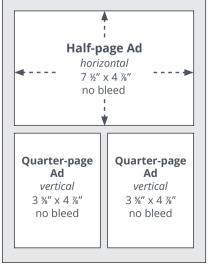

## AD SIZES - No bleeds unless indicated

Full page vertical 8.5" x 11" plus .25" bleed

Half-page *horizontal* 7.5" x 4.875" (7 ½" x 4 ½")

**Quarter-page** *vertical* 3.625" x 4.875" (3 %" x 4 %")